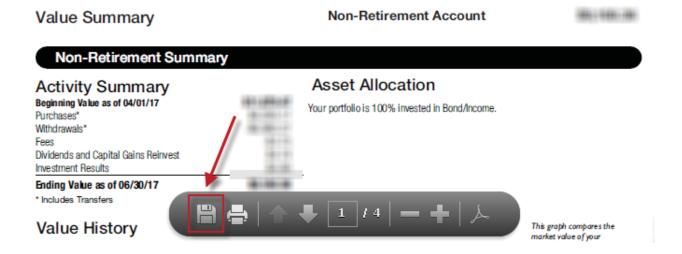

You also have the option of saving a copy of the statement to your computer or device by selecting the "Save" icon