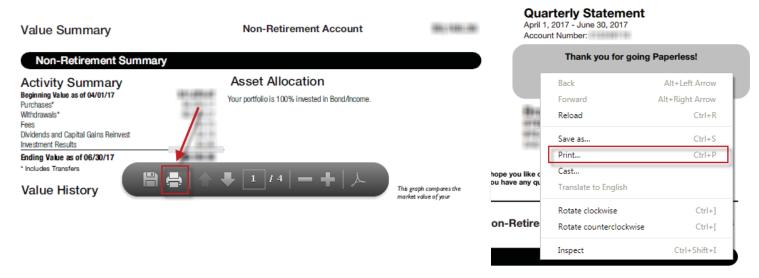

## **Year-To-Date Statement**

January 01 through December 31, 2016 Page 1 of 5

PFS Investments Inc. - Dealer

☐ View your account online at www.shareholder.primerica.com

If you need to print a copy of your statement, select the printer icon on the file or right-click on the screen and select print from the drop down menu that appears.