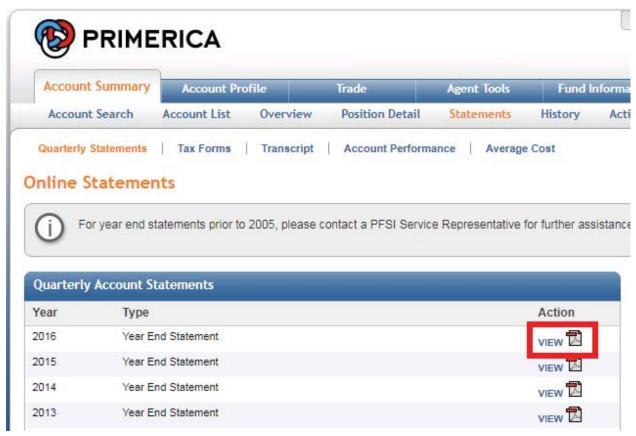

If you need to sign up for Electronic Delivery of Statements see How to Sign Up for E-Delivery.

Log in to <u>Shareholder Account Manager (SAM)</u> from the '**Account Summary**' screen click on '**Statements**'. All available statements (back to 2005) will be listed on this screen.

Click on 'View' to bring up a new window with a .pdf file\* showing your statement.

<sup>\*</sup>Adobe™ Acrobat Reader is required to open these files. Please visit www.adobe.com if not already installed.